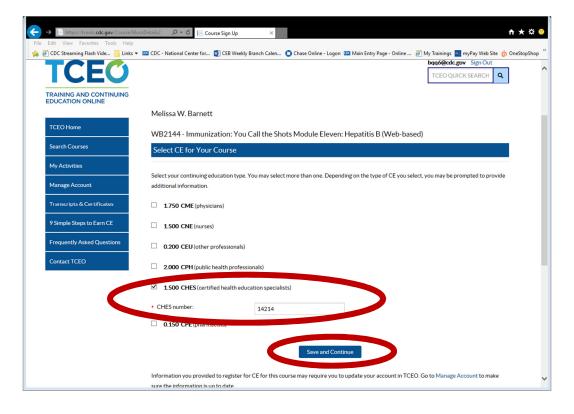

6. Choose the type of continuing education you'd like to earn. You can select more than one. If there is an identification number associated with your credit type, enter your ID. Click "Save and Continue."