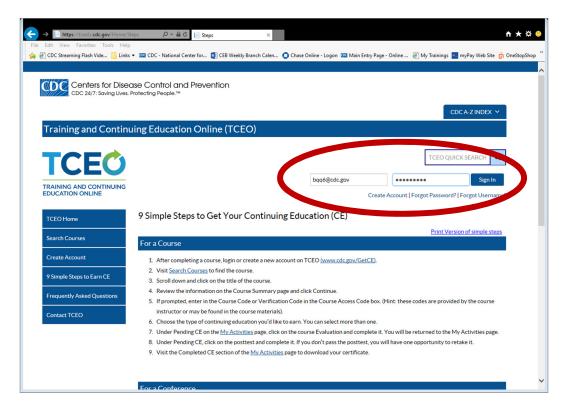

# NCIRD Continuing Education (CE)—Step-By-Step Guide

1. After completing a course, login or create a new account on TCEO (www.cdc.gov/GetCE).

2. Visit <u>Search Courses</u> to find the course. You can use keywords or course numbers. Matching courses will be listed below the search fields.

3. Scroll down and click on the title of the course.

| Transcripts & Certificates 9 Simple Steps to Earn CE Frequently Asked Questions Contact TCEO | Topic/keyword/cours<br>CE type:<br>Date of conference/li<br>Search                                      | e event:                                                                                                                                                                                                                                                          |
|----------------------------------------------------------------------------------------------|---------------------------------------------------------------------------------------------------------|-------------------------------------------------------------------------------------------------------------------------------------------------------------------------------------------------------------------------------------------------------------------|
|                                                                                              | Results present the n<br>title, or course numbe<br>P = requires cour<br>Total results: 2<br>Course Type |                                                                                                                                                                                                                                                                   |
|                                                                                              | Recurring<br>Program 🦨                                                                                  | Epidemiology and Prevention of Vaccine-Preventable Diseases - Morgantown, RP2771C<br>WV - April 10-11.2018<br>This live two-day course provides a comprehensive review of immunization, vaccine-<br>preventable diseas<br>View More                               |
| <                                                                                            | Web Based                                                                                               | Immunization: You Call the Shots-Module Four-Haemophilus influenza type b         WB2574           (Hib) (Web-based)         gress           This module is the fourth in a series tilted Immunization: You Call the Shots and focuses on haemoph         haemoph |