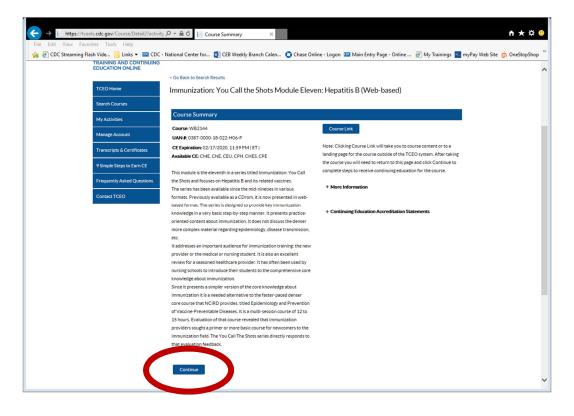

4. Review the information on the Course Summary page and click Continue.

5. Some courses, noted with the key symbol, require a Course Access Code. If prompted, enter in the Course Code or Verification Code in the Course Access Code box. (Hint: these codes are provided by the course instructor or may be found in the course materials).