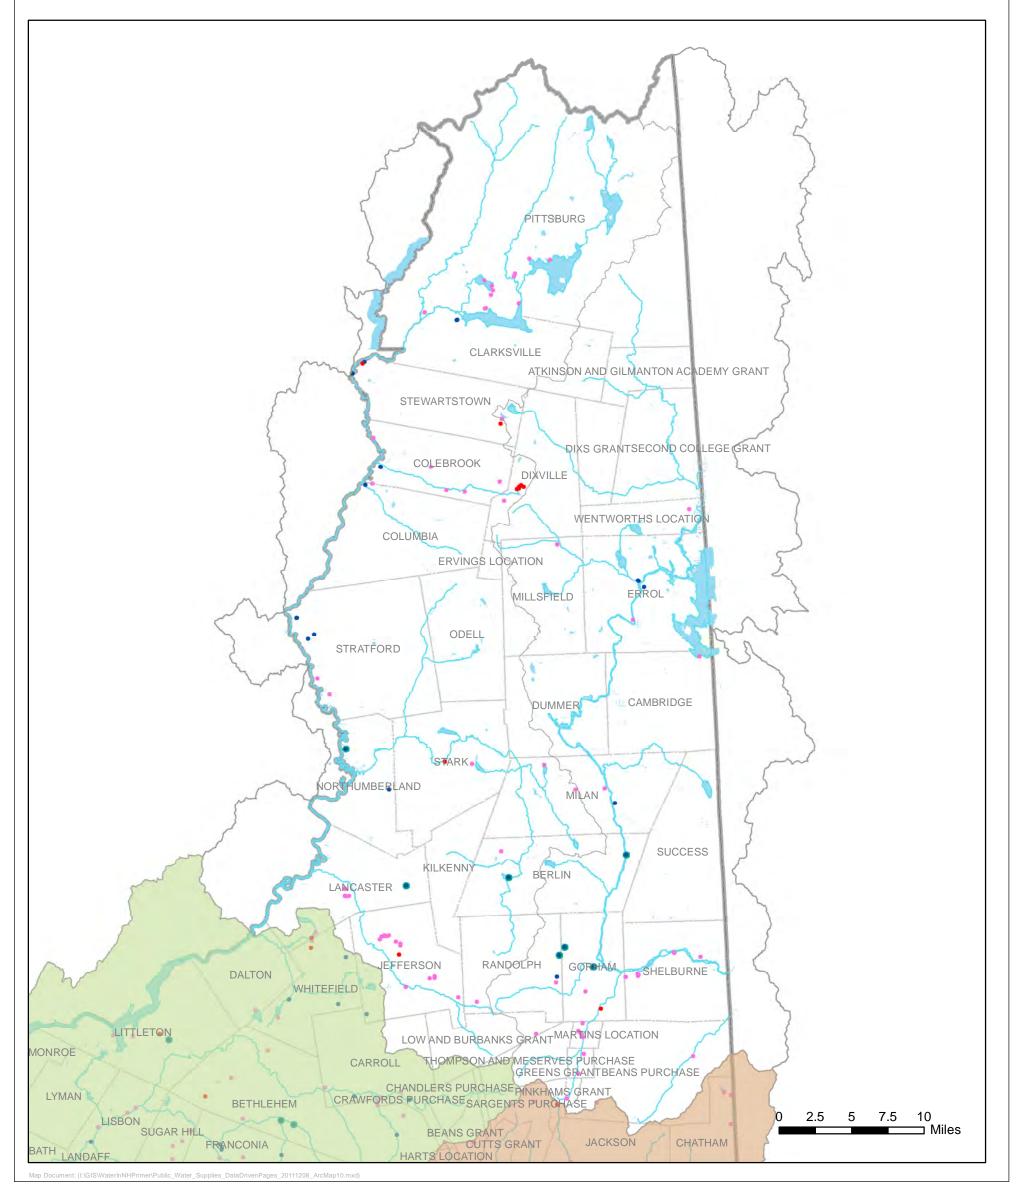

## New Hampshire Public Water Supply Sites UPPER CT and ANDROSCOGGIN RIVERS BASIN

## **Public Water Supplies**

- Community
- Non-Transient
- Private

## Public Water Supply (by Population Served)

- 0 2082
- 2083 10050
- 10051 23000
- 23001 43000
- 43001 133000

1:420,000 Map Projection: New Hampshire State Plane Feet North American Datum 1983

The coverages presented are under constant revision as new sites or facilities are added. They may not contain all of the potential or existing sites or facilities. NHDES is not responsible for the use or interpretation of this information. Not intended for legal purposes.