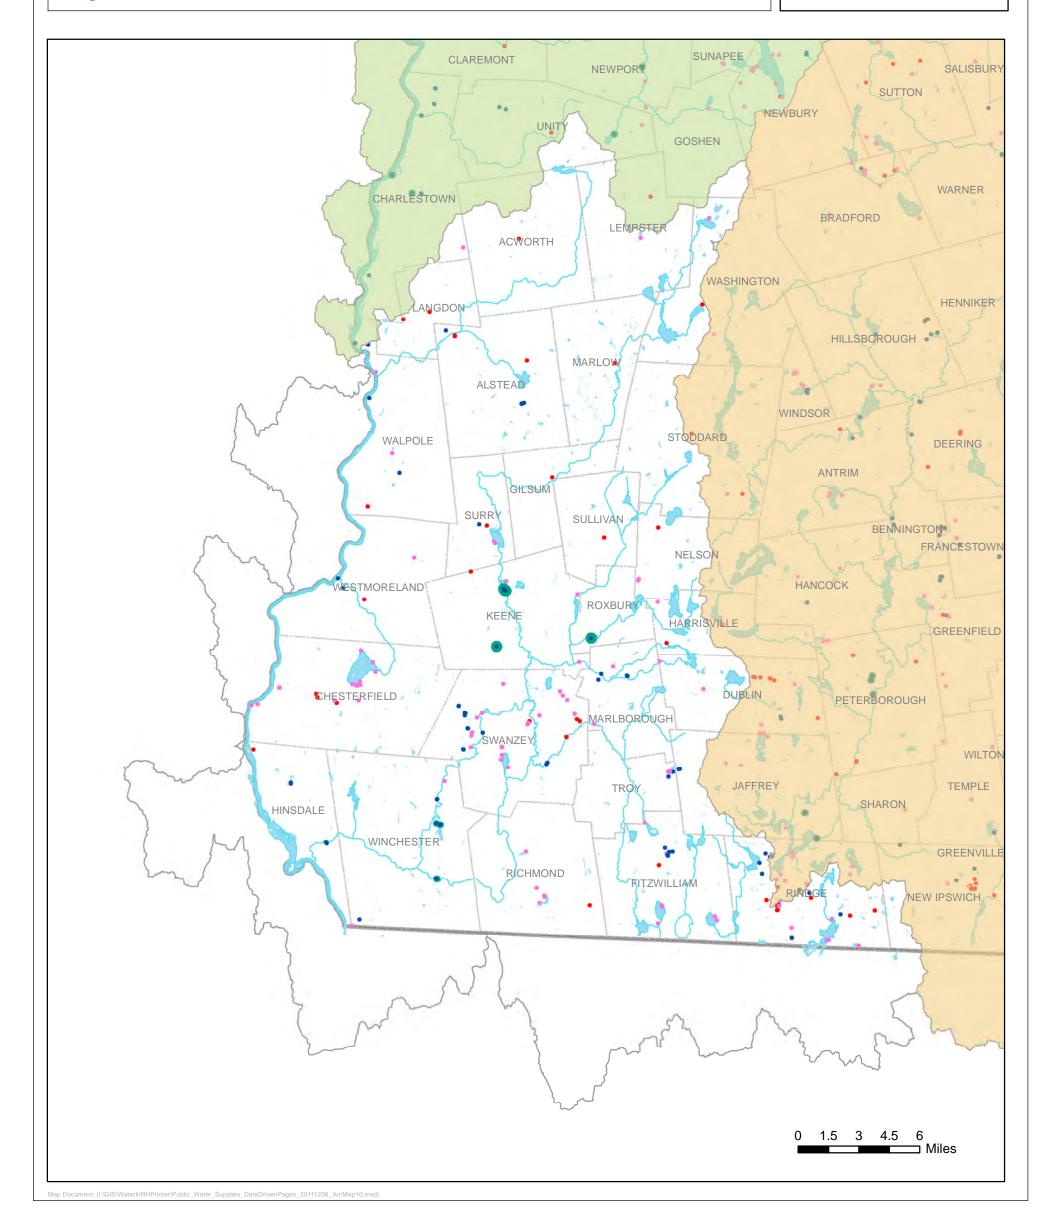

## **New Hampshire Public Water Supply Sites CONNECTICUT RIVER (LOWER) BASIN**

## **Public Water Supplies**

- Community
- Non-Transient
- Private

## **Public Water Supply** (by Population Served)

- 0 2082
- 2083 10050
- 10051 23000
- 23001 43000
- 43001 133000

1:300,000 Map Projection: New Hampshire State Plane Feet North American Datum 1983

The coverages presented are under constant revision as new sites or facilities are added. They may not contain all of the potential or existing sites or facilities. NHDES is not responsible for the use or interpretation of this information. Not intended for legal purposes.