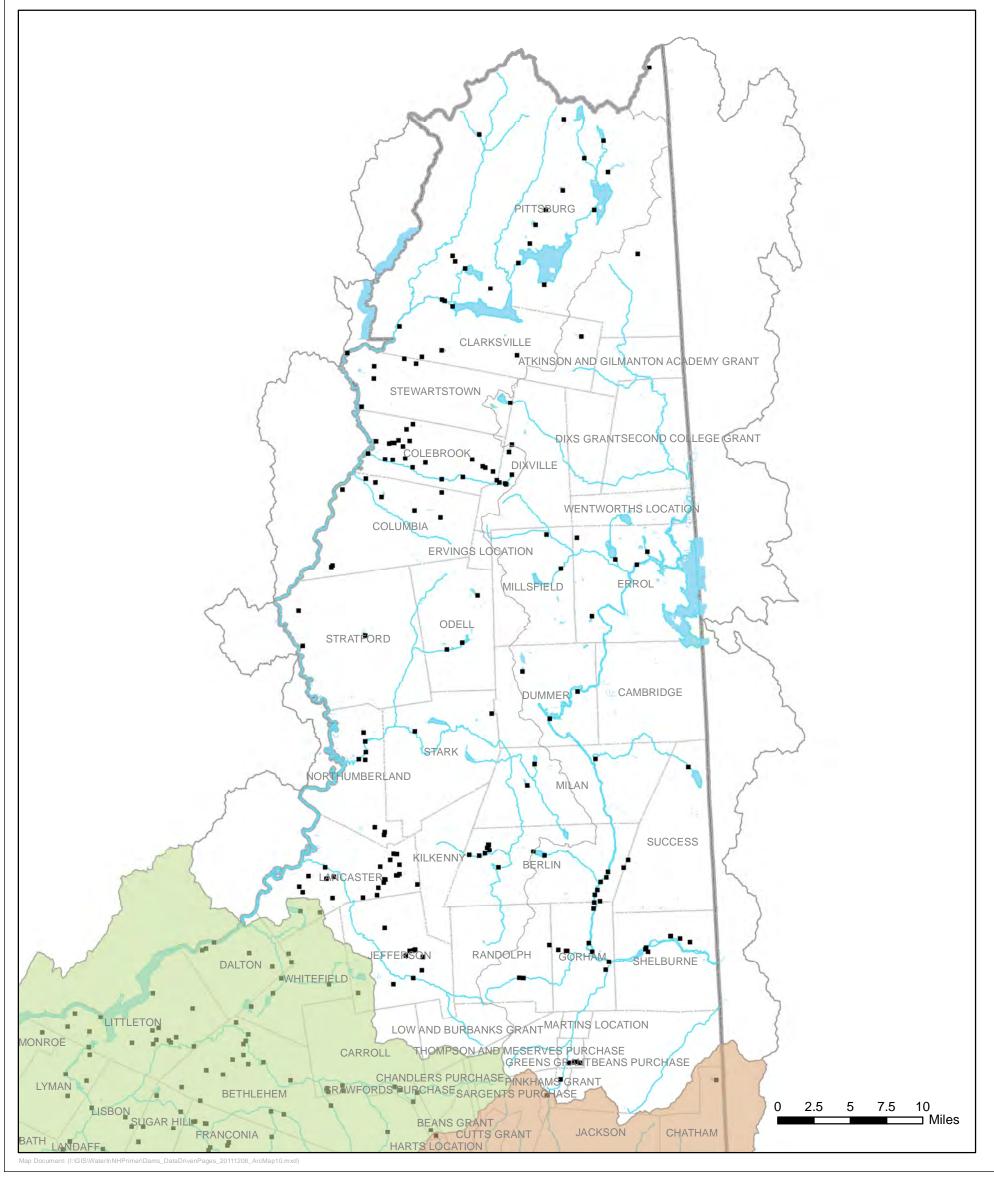

## **Active Dams in New Hampshire UPPER CT and ANDROSCOGGIN RIVERS BASIN**

## Legend **Major Basins of New Hampshire** CONNECTICUT RIVER (LOWER) Active Dams Lakes/ Ponds CONNECTICUT RIVER (MIDDLE) Marsh, Wetlands MERRIMACK RIVER PISCATAQUA-COASTAL RIVERS Major Rivers And Streams SACO RIVER UPPER CT and ANDROSCOGGIN RIVERS The coverages presented are under constant revision as new sites or facilities are added. They may not contain all of the potential or existing sites or facilities. NHDES is not responsible for the use or interpretation of this information. Not intended for legal purposes.

1:420,000 Map Projection: New Hampshire State Plane Feet North American Datum 1983

New Hampshire Department of Environmental Services 29 Hazen Drive P.O. Box 95 Concord, NH 03302-0095 Map Printed December 2011