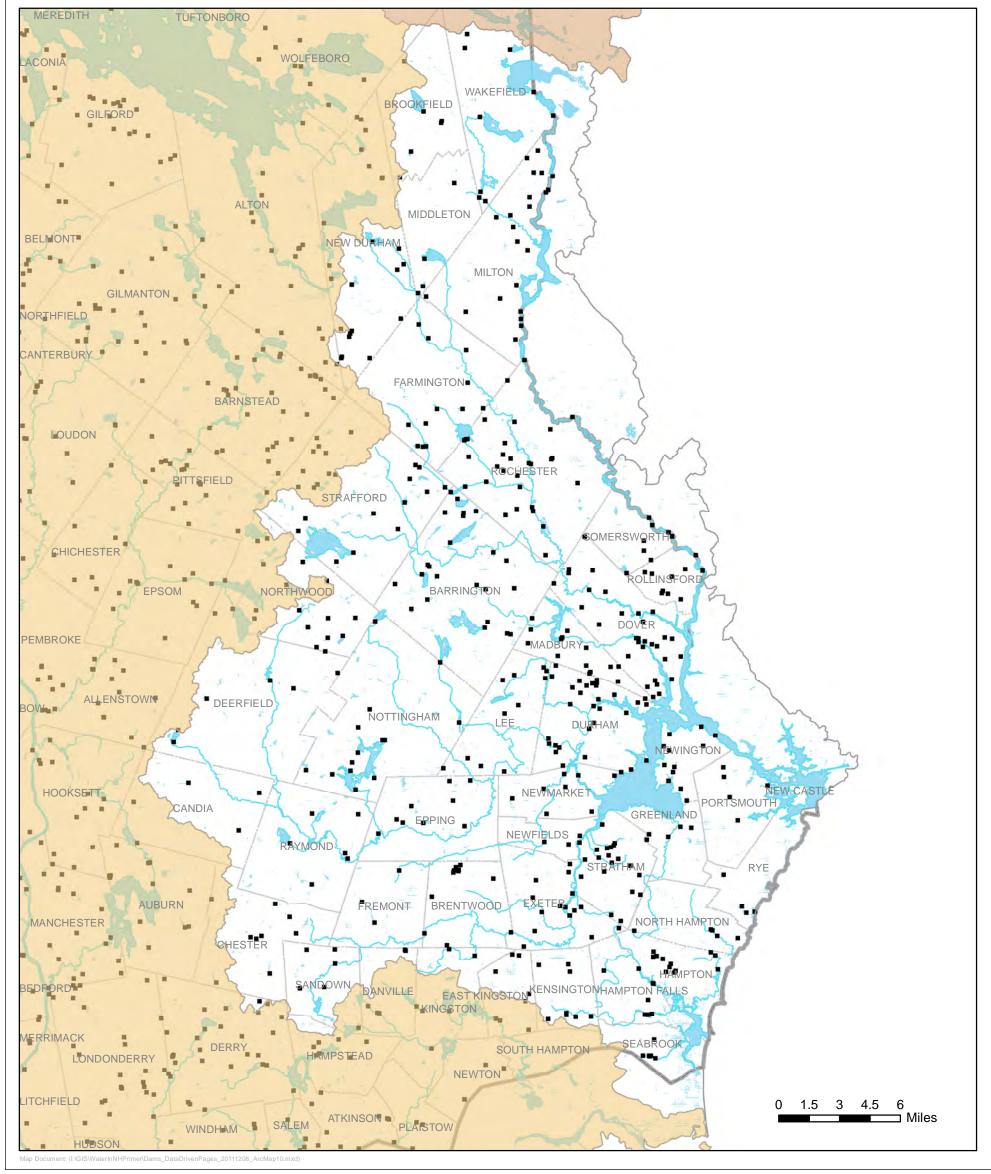

## Active Dams in New Hampshire PISCATAQUA-COASTAL RIVERS BASIN

The coverages presented are under constant revision as new sites or facilities are added. They may not contain all of the potential or existing sites or facilities. NHDES is not responsible for the use or interpretation of this information. Not intended for legal purposes.

## Legend ■ Active Dams □ Lakes/ Ponds □ Marsh, Wetlands ■ Major Basins of New Hampshire □ CONNECTICUT RIVER (LOWER) □ CONNECTICUT RIVER (MIDDLE) ■ MERRIMACK RIVER □ PISCATAQUA-COASTAL RIVERS □ SACO RIVER □ UPPER CT and ANDROSCOGGIN RIVERS

1:300,000

Map Projection:

New Hampshire State Plane Feet

North American Datum 1983

New Hampshire Department of Environmental Services 29 Hazen Drive P.O. Box 95 Concord, NH 03302-0095 Map Printed December 2011