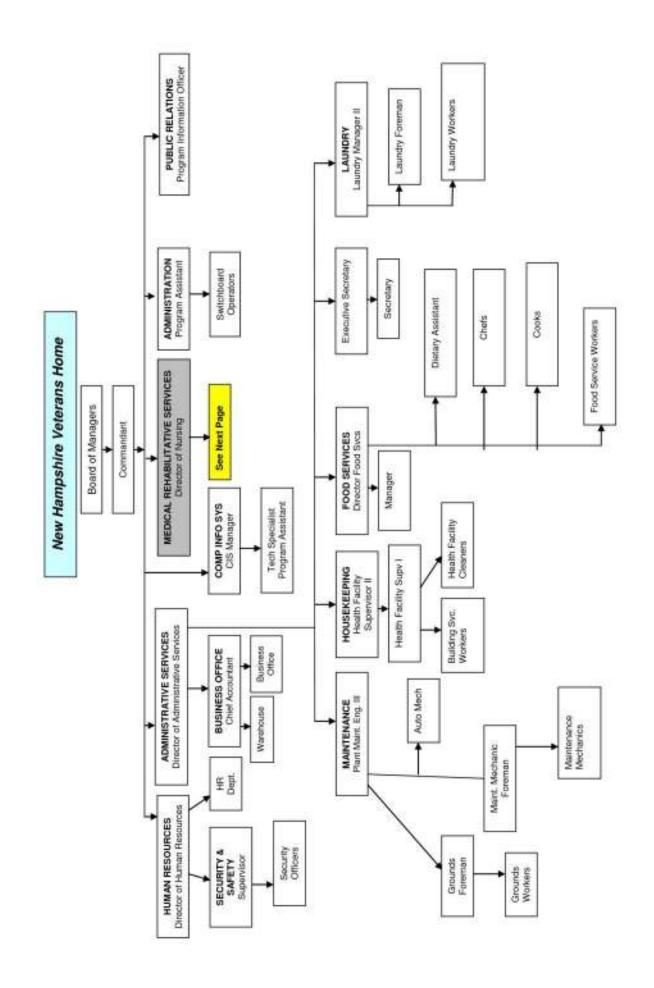

## New Hampshire Veterans Home Tilton, New Hampshire Est. 1890 "For those who served"



**Report** Fiscal Year Ended June 30, 2015 September, 2015 Pursuant to RSA 119:13

Annual

Committed to providing meaningful quality of life for veterans of past, present and future generations.

## State of New Hampshire



Governor

Margaret Wood Hassan

### **Executive Council**

Joseph D. Kenney Christopher T. Sununu Colin Van Ostern Christopher C. Pappas

David K. Wheeler

## **New Hampshire Veterans Home**

### **Board of Managers 2014-2015**

Paul J. Lloyd, Chairman

Raymond J. Goulet, Jr.

Madeline R. Dreusicke

Robert E. Dionne

Robert G. Blais Richard L. Murphy Benjamin F. Saxon Mark T. McCabe

Gerard R. Bosse

### **New Hampshire Veterans Home**



Commandant

Margaret D. LaBrecque





# **Physical Plant and Property**

Fiscal year ended June 30, 2015



| Physical Plant                  | \$36,214,999 |
|---------------------------------|--------------|
| Equipment                       | \$243,209    |
| Highway/Roads                   | \$95,000     |
| <b>Total Plant and Property</b> | \$36,553,208 |

## Personnel Statistics

Unclassified 1 Classified 369 Part-time/per diem 143



Nurses' station on a Life Enhancement Dementia Unit.



| Provinci Services  Image: service services  Image: services