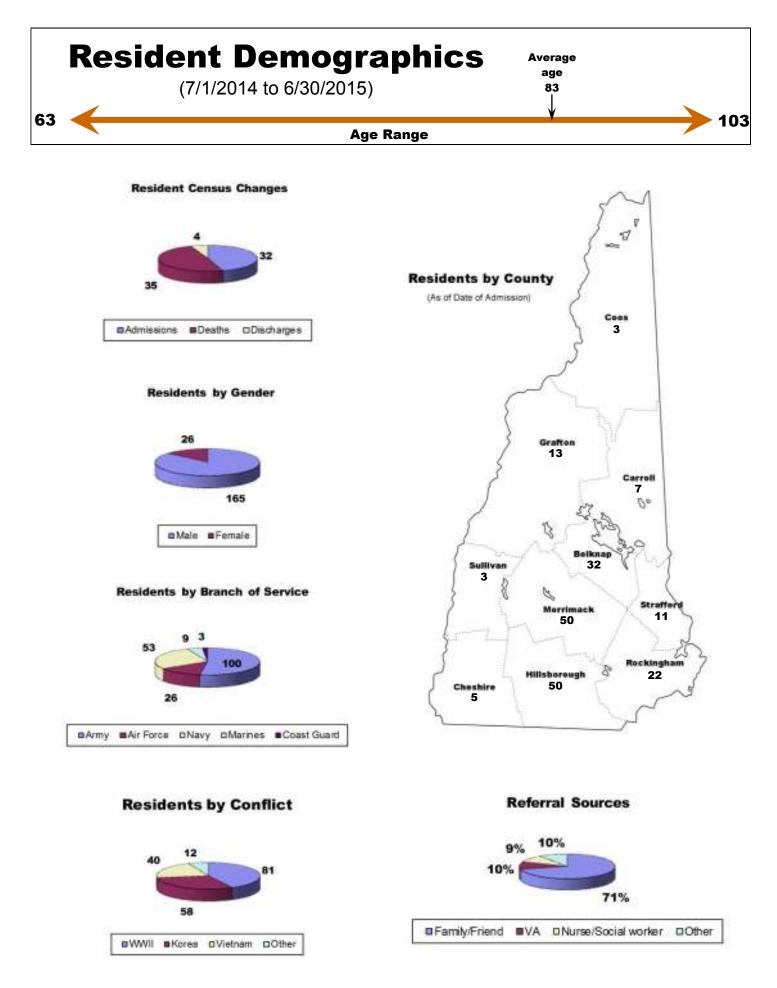

## New Hampshire Veterans Home Tilton, New Hampshire Est. 1890 "For those who served"

**Report** Fiscal Year Ended June 30, 2015 September, 2015 Pursuant to RSA 119:13

Annual

Committed to providing meaningful quality of life for veterans of past, present and future generations.