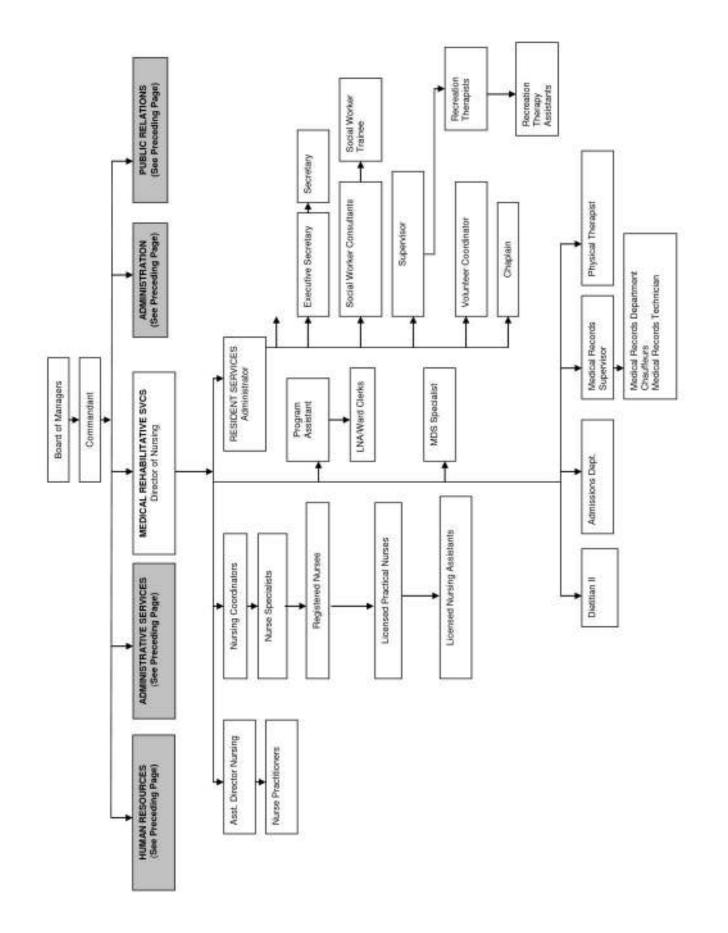

## New Hampshire Veterans Home Tilton, New Hampshire Est. 1890 "For those who served"



**Report** Fiscal Year Ended June 30, 2015 September, 2015 Pursuant to RSA 119:13

Annual

Committed to providing meaningful quality of life for veterans of past, present and future generations.

## State of New Hampshire



Governor

Margaret Wood Hassan

### **Executive Council**

Joseph D. Kenney Christopher T. Sununu Colin Van Ostern Christopher C. Pappas

David K. Wheeler

## **New Hampshire Veterans Home**

### **Board of Managers 2014-2015**

Paul J. Lloyd, Chairman

Raymond J. Goulet, Jr.

Madeline R. Dreusicke

Robert E. Dionne

Robert G. Blais Richard L. Murphy Benjamin F. Saxon Mark T. McCabe

Gerard R. Bosse

### **New Hampshire Veterans Home**



Commandant

Margaret D. LaBrecque





# **Physical Plant and Property**

Fiscal year ended June 30, 2015



| Physical Plant                  | \$36,214,999 |
|---------------------------------|--------------|
| Equipment                       | \$243,209    |
| Highway/Roads                   | \$95,000     |
| <b>Total Plant and Property</b> | \$36,553,208 |

## Personnel Statistics

Unclassified 1 Classified 369 Part-time/per diem 143



Nurses' station on a Life Enhancement Dementia Unit.



| Provinci Services  Image: service services  Image: services