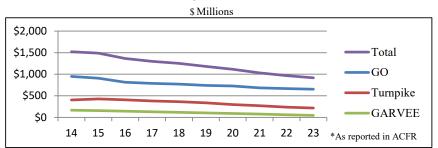

## **State Treasury Dashboard**

March 31, 2024



Liquidity UpdateOperating cash balances total\$2,130.0Rainy Day Fund\$292.5million

Abandoned Property Claims Update

Oldest claims being processed were received 03/04/24

# **Bonds Outstanding - Fiscal Years 2014-2023**\*



## Changes to Tables Below Presented in Bold Italics

| State GO Credit Rating |               |         |             |           |           |           |  |  |
|------------------------|---------------|---------|-------------|-----------|-----------|-----------|--|--|
|                        |               |         |             | Number    | Number    | Number    |  |  |
|                        |               |         | Number      | of States | of States | of States |  |  |
|                        |               |         | of States   | with      | with      | with      |  |  |
|                        | NH GO Bond    |         | Outstanding | Higher    | Same      | Lower     |  |  |
| Rating Agency          | Credit Rating | Outlook | Rating      | Rating    | Rating    |