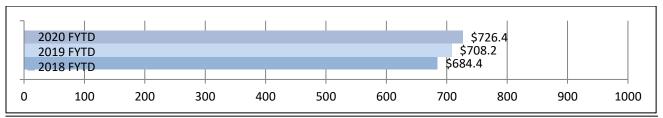

## **CONTRIBUTIONS** (in millions through 6/30\*)

\* 6/30/20 data is unaudited

BENEFITS PAID (in millions through 6/30\*)

\* 6/30/20 data is unaudited

**Note:** Benefits are paid from member and employer contributions and investment income. Historically, investment income has accounted for the majority of trust fund assets. There is a one-month lag in the reporting of member and employer contributions to NHRS, which accounts for the majority of the difference between contributions and benefits.