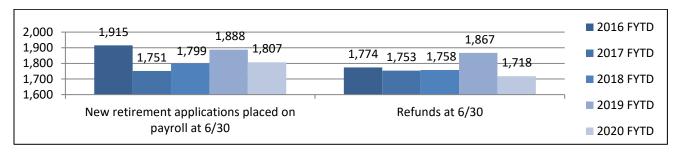

e, the lower the percentile regarding peer comparison, the better the performance relative to peers. For instance, NHRS' 10-year performance in the 11<sup>th</sup> percentile means the retirement system outperformed 89% of peer public plans over that period.

## **CONTRIBUTIONS** (in millions through 6/30\*)



\* 6/30/20 data is unaudited

BENEFITS PAID (in millions through 6/30\*)



\* 6/30/20 data is unaudited

**Note:** Benefits are paid from member and employer contributions and investment income. Historically, investment income has accounted for the majority of trust fund assets. There is a one-month lag in the reporting of member and employer contributions to NHRS, which accounts for the majority of the difference between contributions and benefits.

# **RETIREMENTS AND REFUNDS**



#### **ACTUARIAL FUNDED RATIO**



Funded ratio impacted by reductions to assumed rate of return and revised actuarial assumptions in 2011, 2016 and 2020

# **NET POSITION AND ADMINISTRATIVE EXPENSES**

| FYTD Net Position (\$s in billions)