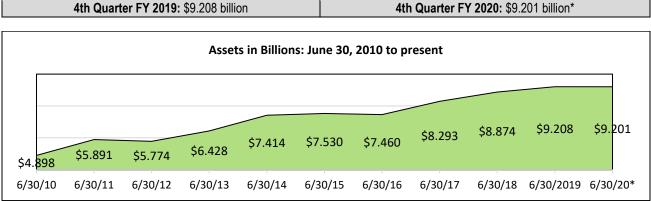

approximately 20 percent. Current retiree pension benefits and benefit formulas for active members are unaffected.
- The retirement system has remained fully operational throughout quarter despite disruptions related to the coronavirus (COVID-19) pandemic. The NHRS office in Concord remains closed to visitors and the majority of the workforce continue to telework. Scheduled member appointments with NHRS Benefits Specialists and other member, retiree, and employer interactions are being conducted by telephone or videoconference.
- In May, the Governor named Timothy Lesko of Hopkinton as chair of the NHRS Board of Trustees. Lesko, a public member
  of the Board since January 2018, was chosen to replace longtime Chair Dr. Richard Gustafson, who did not seek
  reappointment.

#### TRUST FUND



### \* Unaudited

# **INVESTMENT PERFORMANCE**

| Net-of-fees returns          | FYTD - 3/31/20* | 1 yr. at 6/30/19 | 3 yr. at 6/30/19 | 5 yr. at 6/30/19 | 10 yr. at 6/30/19 |
|------------------------------|-----------------|------------------|------------------|------------------|-------------------|
| Total Fund Composite         | -7.6%           | 5.7%             | 9.3%             | 6.4%             | 9.9%              |
| Peer comparison (percentile) | N/A             | 66th             | 27th             | 24th             | 11th              |

Assumed Rate of Return: 6.75%; \* 6/30/20 return unavailable pending valuation of real estate and alternative investments.

**Note:** In investment parlance, the lower the percentile regarding peer comparison, the better the performance