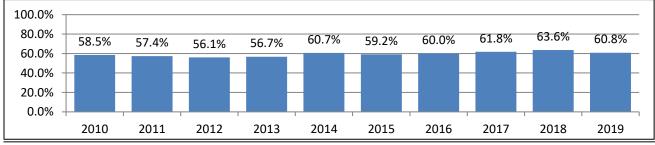

#### **ACTUARIAL FUNDED RATIO**

Funded ratio impacted by reductions to assumed rate of return and revised actuarial assumptions in 2011, 2016 and 2020