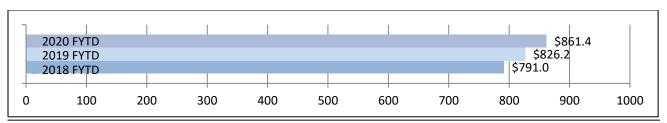

## **CONTRIBUTIONS** (in millions through 6/30\*)

\* 6/30/20 data is unaudited

BENEFITS PAID (in millions through 6/30\*)

\* 6/30/20 data is unaudited

**Note:** Benefits are paid from member and employer contributions and investment income. Historically, investment income has accounted for the majority of trust fund assets. There is a one-month lag in the reporting of member and employer contributions to NHRS, which accounts for the majority of the difference between contributions and benefits.