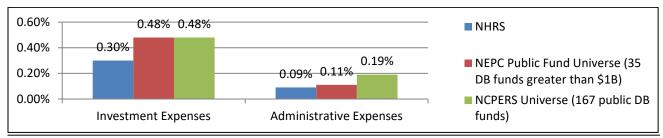

# **EXPENSES AS A PERCENTAGE OF ASSETS**

Most recent data available (NCPERS - FY 2019; NEPC - FY 2019)