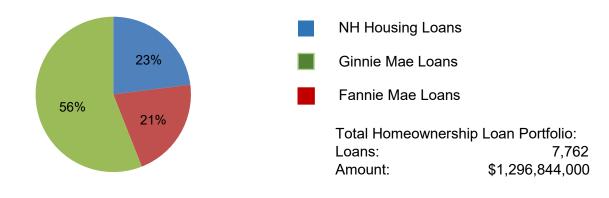

#### Single Family Loan Portfolio

| <u>Homeownership Loan Status – Delinquency <sup>(2)</sup></u> |                |                 |              |  |  |  |
|---------------------------------------------------------------|----------------|-----------------|--------------|--|--|--|
| <u>60 Days</u>                                                | <u>90 Days</u> | <u>120 Days</u> | <u>Total</u> |  |  |  |
| .97 %                                                         | .63 %          | 3.86 %          | 5.46 %       |  |  |  |