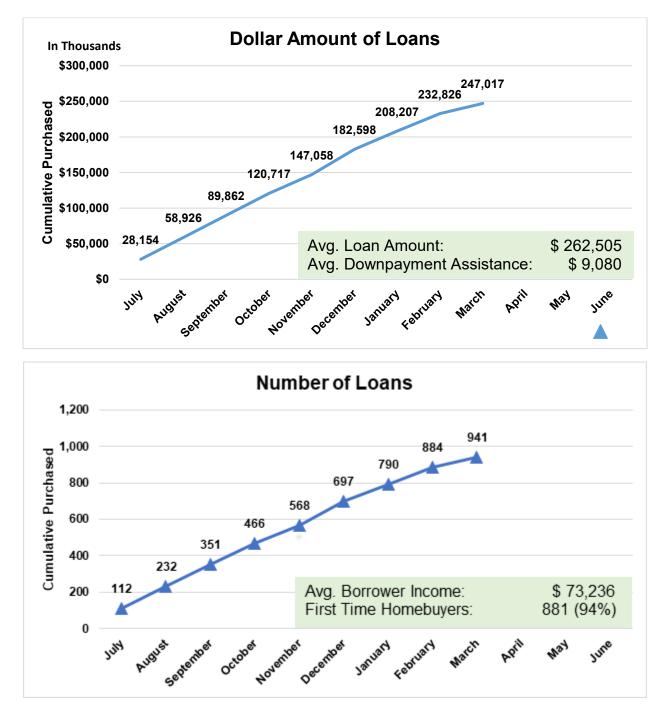

### New Hampshire Housing Finance Authority Homeownership Lending Activity As of March 31, 2022

#### FY 2022 Cumulative Production

#### Single Family Loan Portfolio

| <u>Homeownership Loan Status – Delinquency <sup>(2)</sup></u> |                |                 |              |  |  |  |
|---------------------------------------------------------------|----------------|-----------------|--------------|--|--|--|
| <u>60 Days</u>                                                | <u>90 Days</u> | <u>120 Days</u> | <u>Total</u> |  |  |  |
| .97 %                                                         | .63 %          | 3.86 %          | 5.46 %       |  |  |  |