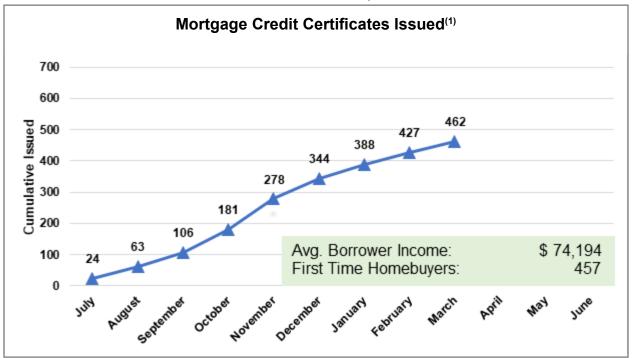

### New Hampshire Housing Finance Authority Homeownership Lending Activity As of March 31, 2022

(1) The Mortgage Credit Certificate (MCC) program uses federal tax-exempt bond authority to provide direct benefits to low- and moderate-income first-time homeowners. Borrowers may receive up to \$2,000 per year of federal income tax credit as long as they live in the financed home, have paid mortgage interest and have federal tax liability. MCCs enhance housing affordability.