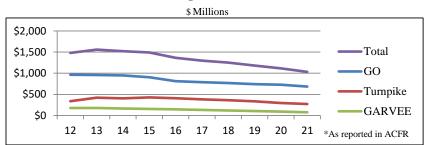

# **State Treasury Dashboard**

October 31, 2022



 Liquidity Update

 Operating cash balances total
 \$2,544.0
 million

 Rainy Day Fund
 \$159.9
 million

**Abandoned Property Claims Update** 

Oldest claims being processed were received 09/23/22

## Bonds Outstanding - Fiscal Years 2012-2021\*



## Changes to Tables Below Presented in Bold Italics

| State GO Credit Rating      |            |          |             |           |           |           |  |  |
|-----------------------------|------------|----------|-------------|-----------|-----------|-----------|--|--|
|                             |            |          |             | Number    | Number    | Number    |  |  |
|                             |            |          | Number      | of States | of States | of States |  |  |
|                             |            |          | of States   | with      | with      | with      |  |  |
|                             | NH GO Bond |          | Outstanding | Higher    | Same      | Lower     |  |  |
| Rating Agency Credit Rating |            | Outlook  | Rating      | Ra