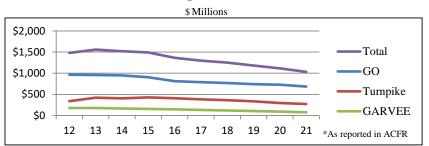

## **State Treasury Dashboard**

May 31, 2022



# Liquidity Update

| \$1,913.0 | million |
|-----------|---------|
| \$257.8   | million |
| \$415.4   | million |
|           | \$257.8 |

### **Abandoned Property Claims Update**

Oldest claims being processed were received 05/20/22

# **Bonds Outstanding - Fiscal Years 2012-2021**\*



## Changes to Tables Below Presented in Bold Italics

| State GO Credit Rating |               |          |             |           |           |           |
|------------------------|---------------|----------|-------------|-----------|-----------|-----------|
|                        |               |          |             | Number    | Number    | Number    |
|                        |               |          | Number      | of States | of States | of States |
|                        |               |          | of States   | with      | with      | with      |
|                        | NH GO Bond    |          | Outstanding | Higher    | Same      | Lower     |
| Rating Agency          | Credit Rating | Outlook  | Rating      | Rating    | Rating    | Rating    |
| Fitch