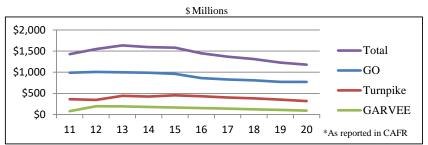

# **State Treasury Dashboard**

May 28, 2021



C

# Liquidity Update

| Operating cash balances total | \$838 | million |
|-------------------------------|-------|---------|
| Rainy Day Fund                | \$115 | million |
| COVID-19 Relief Funds         | \$790 | million |

**Abandoned Property Claims Update** 

Oldest claims being processed were received 05/12/21

## Bonds Outstanding - Fiscal Years 2011-2020\*



# Changes to Tables Below Presented in Bold Italics

| State GO Credit Rating |               |         |             |           |           |           |
|------------------------|---------------|---------|-------------|-----------|-----------|-----------|
|                        |               |         |             | Number    | Number    | Number    |
|                        |               |         | Number      | of States | of States | of States |
|                        |               |         | of States   | with      | with      | with      |
|                        | NH GO Bond    |         | Outstanding | Higher    | Same      | Lower     |
| Rating Agency          | Credit Rating | Outlook | Rating      | Rating    | Rating    | Rating    |
| Fitch