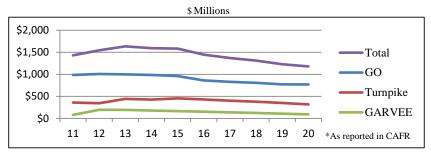

# **State Treasury Dashboard**





### **Liquidity Update**

Operating cash balances total \$362 million

### **Abandoned Property Claims Update**

Oldest claims being processed were received 03/03/21

# **Bonds Outstanding - Fiscal Years 2011-2020\***



### Changes to Tables Below Presented in Bold Italics

**State GO Credit Rating** 

|                   |               |         | - 0         |           |           |           |
|-------------------|---------------|---------|-------------|-----------|-----------|-----------|
|                   |               |         |             | Number    | Number    | Number    |
|                   |               |         | Number      | of States | of States | of States |
|                   |               |         | of States   | with      | with      | with      |
|                   | NH GO Bond    |         | Outstanding | Higher    | Same      | Lower     |
| Rating Agency     | Credit Rating | Outlook | Rating      | Rating    | Rating    | Rating    |
| Fitch             | AA+