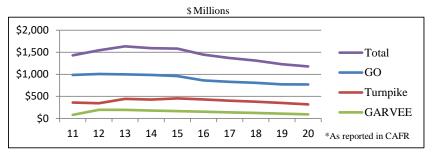

# **State Treasury Dashboard**





### **Liquidity Update**

| Operating cash balances     | \$346 | million |
|-----------------------------|-------|---------|
| Coronavirus relief balances | \$284 | million |

## **Abandoned Property Claims Update**

Oldest claims being processed were received 12/15/20

## **Bonds Outstanding - Fiscal Years 2011-2020\***



### Changes to Tables Below Presented in Bold Italics

**State GO Credit Rating** 

|                   |               |         |           | Number    | Number    | Number    |
|-------------------|---------------|---------|-----------|-----------|-----------|-----------|
|                   |               |         | Number    | of States | of States | of States |
|                   |               |         | of States | with      | with      | with      |
|                   | NH GO Bond    |         | Rated by  | Higher    | Same      | Lower     |
| Rating Agency     | Credit Rating | Outlook | Agency    | Rating    | Rating    | Rating    |
| Fitch             | AA+           | Stable  | 42        | 15        | 11        | 15        |
| Moody's           | Aa1           | Stab