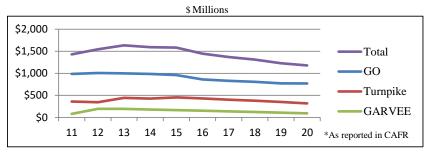

# **State Treasury Dashboard**





#### **Liquidity Update**

| Operating cash balances    | \$243 | million |  |
|----------------------------|-------|---------|--|
| Coronavirus Relief Account | \$165 | million |  |

#### **Abandoned Property Claims Update**

Oldest claims being processed were received 11/10/20

## **Bonds Outstanding - Fiscal Years 2011-2020\***



### Changes to Tables Below Presented in Bold Italics

**State GO Credit Rating** 

|                   |               |         |           | Number    | Number    | Number    |
|-------------------|---------------|---------|-----------|-----------|-----------|-----------|
|                   |               |         | Number    | of States | of States | of States |
|                   |               |         | of States | with      | with      | with      |
|                   | NH GO Bond    |         | Rated by  | Higher    | Same      | Lower     |
| Rating Agency     | Credit Rating | Outlook | Agency    | Rating    | Rating    | Rating    |
| Fitch             | AA+           | Stable  | 37        | 12        | 12        | 13        |
| Moody's           | Aa1           | Stab