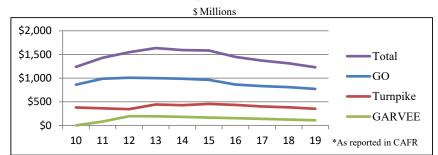

## **State Treasury Dashboard**

March 20, 2020

million



# Liquidity Update

Operating cash balances on \_\_\_\_\_03/19/20 total

3/19/20 total \$612

Abandoned Property Claims Update

Oldest claims being processed were received 02/24/20

### **Bonds Outstanding - Fiscal Years 2010-2019**\*



## Changes to Tables Below Presented in Bold Italics

| State GO Credit Rating |               |          |           |           |           |           |  |  |
|------------------------|---------------|----------|-----------|-----------|-----------|-----------|--|--|
|                        |               |          |           | Number    | Number    | Number    |  |  |
|                        |               |          | Number    | of States | of States | of States |  |  |
|                        |               |          | of States | with      | with      | with      |  |  |
|                        | NH GO Bond    |          | Rated by  | Higher    | Same      | Lower     |  |  |
| Rating Agency          | Credit Rating | Outlook  | Agency    | Rating    | Rating    | Rating