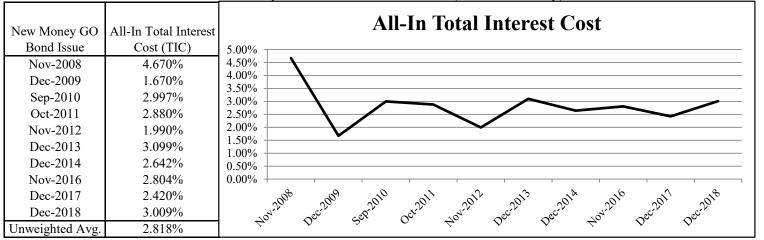

| 10        | 14        |  |
| Moody's                | Aal           | Stable  | 39        | 11        | 14        | 14        |  |
| Standard & Poor's      | AA            | Stable  | 39        | 18        | 14        | 7         |  |

### **Key Debt Metrics**

| Fiscal         | Debt Service | Debt Per |  |
|----------------|--------------|----------|--|
| Year           | to Revenue   | Capita   |  |
| 2014           | 8.4%*        | \$601    |  |
| 2015           | 8.2%         | \$578    |  |
| 2016           | 7.3%         | \$520    |  |
| 2017           | 6.8%         | \$424    |  |
| 2018           | 6.4%         | \$460    |  |
| Moody's median | 4.1%         | \$1,068  |  |

\* MET revenue recharacterized as restricted

#### New Money GO Bond Issue Results (fixed rate only)