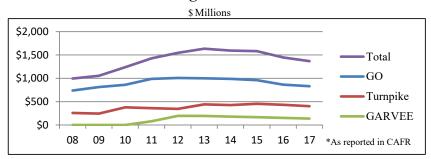

# **State Treasury Dashboard**

November 16, 2018



## **Liquidity Update**

Operating cash balances on 11/15/18 total \$484 million

#### **Abandoned Property Claims Update**

Oldest claims being processed were received 10/15/18

### **Bonds Outstanding - Fiscal Years 2008-2017**\*



### Changes to Tables Below Presented in Bold Italics

**State GO Credit Rating** 

|                   |                             |        | - 0       |           |           |           |
|-------------------|-----------------------------|--------|-----------|-----------|-----------|-----------|
|                   |                             |        |           | Number    | Number    | Number    |
|                   |                             |        | Number    | of States | of States | of States |
|                   |                             |        | of States | with      | with      | with      |
|                   | NH GO Bond                  |        | Rated by  | Higher    | Same      | Lower     |
| Rating Agency     | Rating Agency Credit Rating |        |