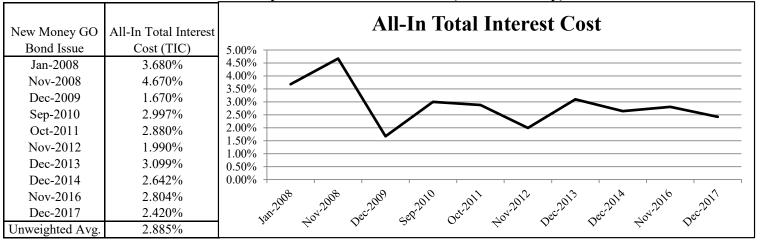

12        | 13        | 14        |  |  |  |
| Standard & Poor's      | AA            | Stable  | 39        | 18        | 13        | 8         |  |  |  |

000

## **Kev Debt Metrics**

| Fiscal         | Debt Service | Debt Per |  |  |  |  |
|----------------|--------------|----------|--|--|--|--|
| Year           | to Revenue   | Capita   |  |  |  |  |
| 2013           | 7.7%         | \$610    |  |  |  |  |
| 2014           | 8.4%*        | \$601    |  |  |  |  |
| 2015           | 8.2%         | \$578    |  |  |  |  |
| 2016           | 7.3%         | \$520    |  |  |  |  |
| 2017           | 6.8%         | \$424    |  |  |  |  |
| Moody's median | 4.2%         | \$987    |  |  |  |  |

\* MET revenue recharacterized as restricted

## New Money GO Bond Issue Results (fixed rate only)