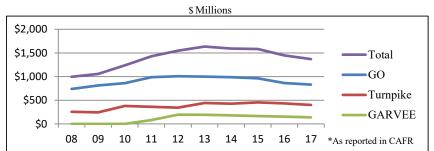

# **State Treasury Dashboard**

October 12, 2018



million

1. D /

Operating cash balances on 10/11/18 total

\$687

**Abandoned Property Claims Update** 

Oldest claims being processed were received 10/04/18

Liquidity Update

## Bonds Outstanding - Fiscal Years 2008-2017<sup>\*</sup>



## Changes to Tables Below Presented in Bold Italics

| State GO Credit Rating |               |         |           |           |           |           |  |  |  |
|------------------------|---------------|---------|-----------|-----------|-----------|-----------|--|--|--|
|                        |               |         |           | Number    | Number    | Number    |  |  |  |
|                        |               |         | Number    | of States | of States | of States |  |  |  |
|                        |               |         | of States | with      | with      | with      |  |  |  |
|                        | NH GO Bond    |         | Rated by  | Higher    | Same      | Lower     |  |  |  |
| Rating Agency          | Credit Rating | Outlook | Agency    | Rating    | Rating