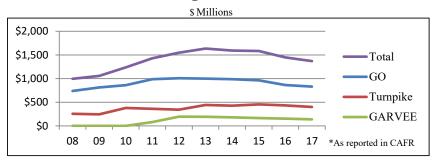

### **State Treasury Dashboard**

September 14, 2018



#### **Liquidity Update**

Operating cash balances on 09/13/18 total \$601 million

### **Abandoned Property Claims Update**

Oldest claims being processed were received \_\_\_\_09/05/18

## **Bonds Outstanding - Fiscal Years 2008-2017**\*



### Changes to Tables Below Presented in Bold Italics

**State GO Credit Rating** 

|                      |               |         |           | Number    | Number    | Number    |
|----------------------|---------------|---------|-----------|-----------|-----------|-----------|
|                      |               |         | Number    | of States | of States | of States |
|                      |               |         | of States | with      | with      | with      |
|                      | NH GO Bond    |         | Rated by  | Higher    | Same      | Lower     |
| Rating Agency        | Credit Rating | Outlook | Agency    | Rating    | Rating    | Rating    |
| Fitch                | AA+           | Stable  | 37        | 13        | 10        | 14        |
| Moody's