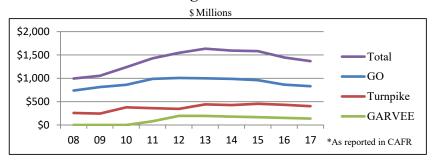

# **State Treasury Dashboard**

August 17, 2018



# **Liquidity Update**

Operating cash balances on 08/16/18 total \$707 million

## **Abandoned Property Claims Update**

Oldest claims being processed were received 08/10/18

## **Bonds Outstanding - Fiscal Years 2008-2017**\*



## Changes to Tables Below Presented in Bold Italics

**State GO Credit Rating** 

|                             | 8          |         |           |           |           |           |
|-----------------------------|------------|---------|-----------|-----------|-----------|-----------|
|                             |            |         |           | Number    | Number    | Number    |
|                             |            |         | Number    | of States | of States | of States |
|                             |            |         | of States | with      | with      | with      |
|                             | NH GO Bond |         | Rated by  | Higher    | Same      | Lower     |
| Rating Agency Credit Rating |            | Outlook | Agency    | Rating    | Rating    | Rating