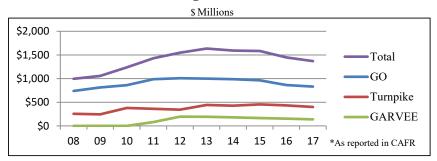

# **State Treasury Dashboard**

June 15, 2018



#### **Liquidity Update**

Operating cash balances on 06/14/18 total \$595 million

# **Abandoned Property Claims Update**

Oldest claims being processed were received 06/07/18

# **Bonds Outstanding - Fiscal Years 2008-2017**\*



# Changes to Tables Below Presented in Bold Italics

**State GO Credit Rating** 

|                      |               |         | - 0       |           |           |           |
|----------------------|---------------|---------|-----------|-----------|-----------|-----------|
|                      |               |         |           | Number    | Number    | Number    |
|                      |               |         | Number    | of States | of States | of States |
|                      |               |         | of States | with      | with      | with      |
|                      | NH GO Bond    |         | Rated by  | Higher    | Same      | Lower     |
| Rating Agency        | Credit Rating | Outlook | Agency    | Rating    | Rating    | Rating    |
| Fitch