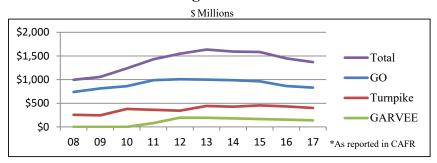

## **State Treasury Dashboard**

May 18, 2018

#### **Liquidity Update**

Operating cash balances on 05/17/18 total \$739 million

#### **Abandoned Property Claims Update**

Oldest claims being processed were received \_\_\_\_05/11/18

## **Bonds Outstanding - Fiscal Years 2008-2017**\*



## Changes to Tables Below Presented in Bold Italics

**State GO Credit Rating** 

|                      |               |         |           | Number    | Number    | Number    |
|----------------------|---------------|---------|-----------|-----------|-----------|-----------|
|                      |               |         | Number    | of States | of States | of States |
|                      |               |         | of States | with      | with      | with      |
|                      | NH GO Bond    |         | Rated by  | Higher    | Same      | Lower     |
| Rating Agency        | Credit Rating | Outlook | Agency    | Rating    | Rating    | Rating    |
| Fitch                | AA+           | Stable  | 37        | 13        | 10        | 14        |
| Moody's