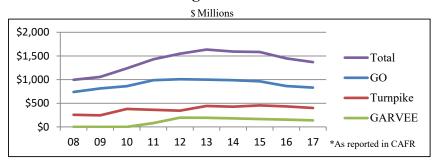

# **State Treasury Dashboard**

April 20, 2018

### **Liquidity Update**

Operating cash balances on 04/19/18 total \$646 million

#### **Abandoned Property Claims Update**

Oldest claims being processed were received <u>04/12/18</u>

# **Bonds Outstanding - Fiscal Years 2008-2017**\*



### Changes to Tables Below Presented in Bold Italics

**State GO Credit Rating** 

|                      |               |         |           | Number    | Number    | Number    |
|----------------------|---------------|---------|-----------|-----------|-----------|-----------|
|                      |               |         | Number    | of States | of States | of States |
|                      |               |         | of States | with      | with      | with      |
|                      | NH GO Bond    |         | Rated by  | Higher    | Same      | Lower     |
| Rating Agency        | Credit Rating | Outlook | Agency    | Rating    | Rating    | Rating    |
| Fitch                | ch AA+        |         | 37        | 13        | 10        | 14        |
| Moody's