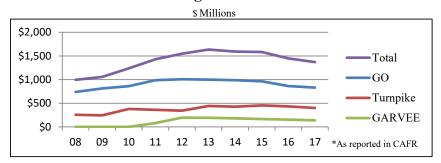

## **State Treasury Dashboard**

April 6, 2018

#### **Liquidity Update**

Operating cash balances on 04/05/18 total \$252 million

#### **Abandoned Property Claims Update**

Oldest claims being processed were received <u>03/30/18</u>

## **Bonds Outstanding - Fiscal Years 2008-2017**\*



#### Changes to Tables Below Presented in Bold Italics

**State GO Credit Rating** 

|                      |               |         |           | Number    | Number    | Number    |
|----------------------|---------------|---------|-----------|-----------|-----------|-----------|
|                      |               |         | Number    | of States | of States | of States |
|                      |               |         | of States | with      | with      | with      |
|                      | NH GO Bond    |         | Rated by  | Higher    | Same      | Lower     |
| Rating Agency        | Credit Rating | Outlook | Agency    | Rating    | Rating    | Rating    |
| Fitch                | ch AA+        |         | 37        | 13        | 10        | 14        |
| Moody's