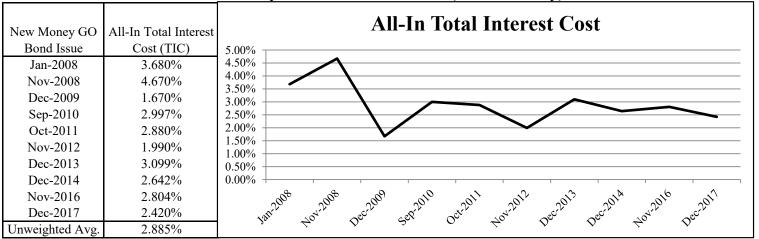

| Stable  | 39        | 11        | 15        | 13        |  |  |
| Standard & Poor's      | AA            | Stable  | 39        | 18        | 13        | 8         |  |  |

1. D /

000

## **Key Debt Metrics**

| Fiscal         | Debt Service | Debt Per |  |  |  |
|----------------|--------------|----------|--|--|--|
| Year           | to Revenue   | Capita   |  |  |  |
| 2013           | 7.7%         | \$610    |  |  |  |
| 2014           | 8.4%*        | \$601    |  |  |  |
| 2015           | 8.2%         | \$578    |  |  |  |
| 2016           | 7.3%         | \$520    |  |  |  |
| 2017           | 6.8%         | \$424    |  |  |  |
| Moody's median | TBD          | TBD      |  |  |  |

\* MET revenue recharacterized as restricted

## New Money GO Bond Issue Results (fixed rate only)