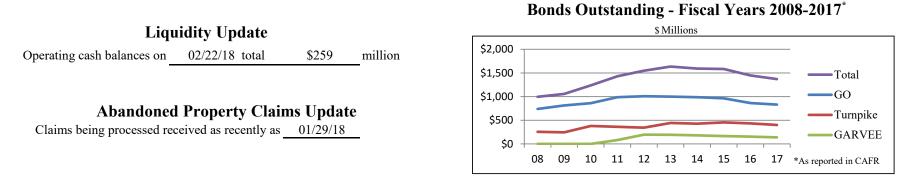

## **State Treasury Dashboard**

February 23, 2018



## Changes to Tables Below Presented in Bold *Italics*

| State GO Credit Rating |               |         |           |           |           |           |  |  |
|------------------------|---------------|---------|-----------|-----------|-----------|-----------|--|--|
|                        |               |         |           | Number    | Number    | Number    |  |  |
|                        |               |         | Number    | of States | of States | of States |  |  |
|                        |               |         | of States | with      | with      | with      |  |  |
|                        | NH GO Bond    |         | Rated by  | Higher    | Same      | Lower     |  |  |
| Rating Agency          | Credit Rating | Outlook | Agency    | Rating    | Rating    | Rating    |