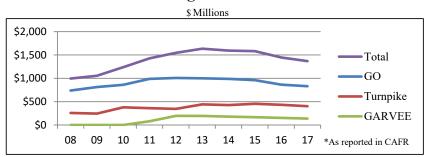

# **State Treasury Dashboard**

February 9, 2018

### **Liquidity Update**

Operating cash balances on 02/08/18 total \$240 million

#### **Abandoned Property Claims Update**

Claims being processed received as recently as 01/09/18

### **Bonds Outstanding - Fiscal Years 2008-2017**\*



### Changes to Tables Below Presented in Bold Italics

**State GO Credit Rating** 

|                   |               |         |           | Number    | Number    | Number    |
|-------------------|---------------|---------|-----------|-----------|-----------|-----------|
|                   |               |         | Number    | of States | of States | of States |
|                   |               |         | of States | with      | with      | with      |
|                   | NH GO Bond    |         | Rated by  | Higher    | Same      | Lower     |
| Rating Agency     | Credit Rating | Outlook | Agency    | Rating    | Rating    | Rating    |
| Fitch             | AA+           | Stable  | 37        | 13        | 10        | 14        |
| Moody's           | Aa1           | Stab