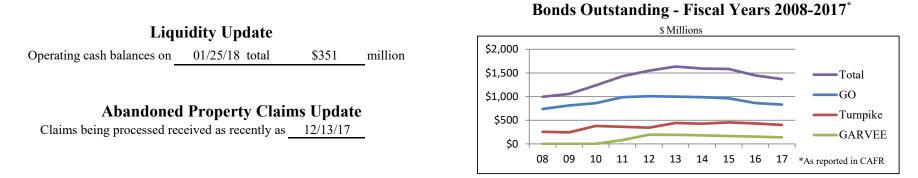

## **State Treasury Dashboard**

January 26, 2018



## Changes to Tables Below Presented in Bold Italics

| State GO Credit Rating |               |         |           |           |           |           |  |  |
|------------------------|---------------|---------|-----------|-----------|-----------|-----------|--|--|
|                        |               |         |           | Number    | Number    | Number    |  |  |
|                        |               |         | Number    | of States | of States | of States |  |  |
|                        |               |         | of States | with      | with      | with      |  |  |
|                        | NH GO Bond    |         | Rated by  | Higher    | Same      | Lower     |  |  |
| Rating Agency          | Credit Rating | Outlook | Agency    | Rating    | Rating    | Rating    |