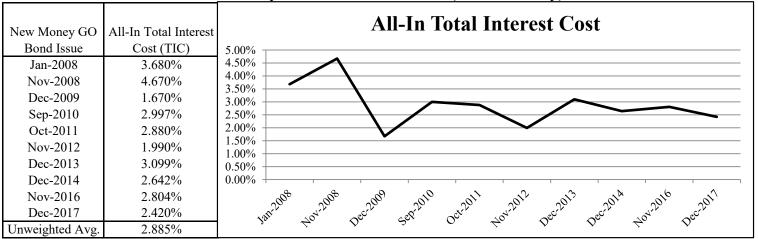

9        | 11        | 15        | 13        |  |  |
| Standard & Poor's      | AA            | Stable  | 39        | 18        | 13        | 8         |  |  |

## **Key Debt Metrics**

| Fiscal         | Debt Service | Debt Per |  |  |  |  |
|----------------|--------------|----------|--|--|--|--|
| Year           | to Revenue   | Capita   |  |  |  |  |
| 2012           | 7.8%         | \$609    |  |  |  |  |
| 2013           | 7.7%         | \$610    |  |  |  |  |
| 2014           | 8.4%*        | \$601    |  |  |  |  |
| 2015           | 8.2%         | \$578    |  |  |  |  |
| 2016           | 7.3%         | \$520    |  |  |  |  |
| Moody's median | 4.1%         | \$1,006  |  |  |  |  |

\* MET revenue recharacterized as restricted

## New Money GO Bond Issue Results (fixed rate only)