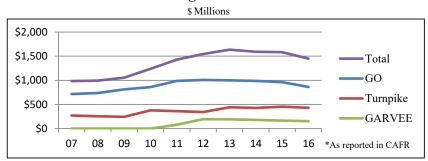

# **State Treasury Dashboard**

October 27, 2017

# **Liquidity Update**

Operating cash balances on 10/26/17 total \$472 million

#### **Abandoned Property Claims Update**

Claims being processed received as recently as 09/19/17

# **Bonds Outstanding - Fiscal Years 2007-2016**\*



#### State GO Credit Rating (changes in bold italics)

|                             |            |         |           | Number    | Number    | Number    |
|-----------------------------|------------|---------|-----------|-----------|-----------|-----------|
|                             |            |         | Number    | of States | of States | of States |
|                             |            |         | of States | with      | with      | with      |
|                             | NH GO Bond |         | Rated by  | Higher    | Same      | Lower     |
| Rating Agency Credit Rating |            | Outlook | Agency    | Rating    | Rating    | Rating    |
| Fitch AA+                   |            | Stable  | 37        | 13        | 10        | 14        |
| Moody's