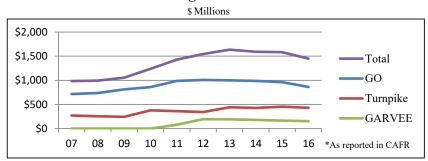

# **State Treasury Dashboard**

September 22, 2017

# **Liquidity Update**

Operating cash balances on 09/21/17 total \$601 million

### **Abandoned Property Claims Update**

Claims being processed received as recently as 08/24/17

# **Bonds Outstanding - Fiscal Years 2007-2016**\*



#### State GO Credit Rating (changes in bold italics)

|                   |               |         |           | Number    | Number    | Number    |
|-------------------|---------------|---------|-----------|-----------|-----------|-----------|
|                   |               |         | Number    | of States | of States | of States |
|                   |               |         | of States | with      | with      | with      |
|                   | NH GO Bond    |         | Rated by  | Higher    | Same      | Lower     |
| Rating Agency     | Credit Rating | Outlook | Agency    | Rating    | Rating    | Rating    |
| Fitch             | AA+           | Stable  | 37        | 13        | 10        | 14        |
| Moody's           | Aa1           | Stable  | 39        | 11        |