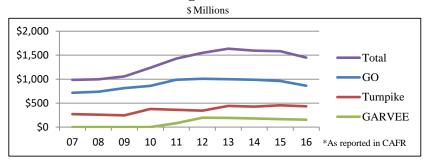

### **Bonds Outstanding - Fiscal Years 2007-2016**\*

State GO Credit Rating (changes in bold italics)

|                      |               |         |           | Number    | Number    | Number    |
|----------------------|---------------|---------|-----------|-----------|-----------|-----------|
|                      |               |         | Number    | of States | of States | of States |
|                      |               |         | of States | with      | with      | with      |
|                      | NH GO Bond    |         | Rated by  | Higher    | Same      | Lower     |
| Rating Agency        | Credit Rating | Outlook | Agency    | Rating    | Rating    | Rating    |
| Fitch                | AA+           | Stable  | 37        | 13        | 10        | 14        |
| Moody's              | Aa1           | Stable  | 39        | 11        | 14        | 14        |
| Standard & Poor's AA |               | Stable  | 39        | 18        | 13        | 8         |

#### **Key Debt Metrics**

| Fiscal         | Debt Service | Debt Per |  |
|----------------|--------------|----------|--|
| Year           | to Revenue   | Capita   |  |
| 2012           | 7.8%         | \$609    |  |
| 2013           | 7.7%         | \$610    |  |
| 2014           | 8.4%*        | \$601    |  |
| 2015           | 8.2%         | \$578    |  |
| 2016           | 7.3%         | \$520    |  |
| Moody's median | 4.1%         | \$1,006  |  |

<sup>\*</sup> MET revenue recharacterized as restricted