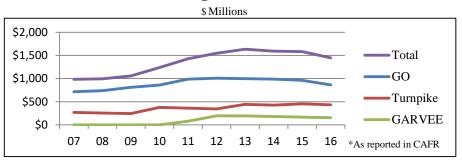

# **State Treasury Dashboard**

April 7, 2017

#### **Liquidity Update**

Operating cash balances on 04/06/17 total \$234 million

### **Abandoned Property Claims Update**

Claims being processed received as recently as \_\_\_\_03/29/17

## **Bonds Outstanding - Fiscal Years 2007-2016**\*



#### State GO Credit Rating (changes in bold italics)

|                   |               |         |           | Number    | Number    | Number    |
|-------------------|---------------|---------|-----------|-----------|-----------|-----------|
|                   |               |         | Number    | of States | of States | of States |
|                   |               |         | of States | with      | with      | with      |
|                   | NH GO Bond    |         | Rated by  | Higher    | Same      | Lower     |
| Rating Agency     | Credit Rating | Outlook | Agency    | Rating    | Rating    | Rating    |
| Fitch             | AA+           | Stable  | 37        | 13        | 11        | 13        |
| Moody's           | Aa1           | Stable  | 39        | 11        |