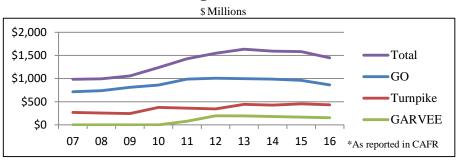

# **State Treasury Dashboard**

March 24, 2017

#### **Liquidity Update**

Operating cash balances on 03/23/17 total \$450 million

### **Abandoned Property Claims Update**

Claims being processed received as recently as \_\_\_\_03/13/17

# **Bonds Outstanding - Fiscal Years 2007-2016**\*



### State GO Credit Rating (changes in bold italics)

|                   |               |         |           | Number    | Number    | Number    |
|-------------------|---------------|---------|-----------|-----------|-----------|-----------|
|                   |               |         | Number    | of States | of States | of States |
|                   |               |         | of States | with      | with      | with      |
|                   | NH GO Bond    |         | Rated by  | Higher    | Same      | Lower     |
| Rating Agency     | Credit Rating | Outlook | Agency    | Rating    | Rating    | Rating    |
| Fitch             | AA+           | Stable  | 37        | 13        | 11        | 13        |
| Moody's           | Aa1           | Stable  | 39        | 11        |