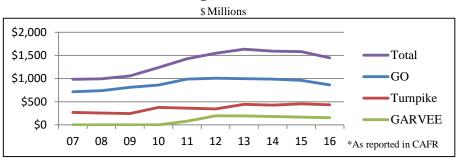

# **State Treasury Dashboard**

February 24, 2017

#### **Liquidity Update**

Operating cash balances on 02/23/17 total \$277 million

#### **Abandoned Property Claims Update**

Claims being processed received as recently as \_\_\_\_01/27/17

# **Bonds Outstanding - Fiscal Years 2007-2016**\*



#### State GO Credit Rating (changes in bold italics)

|                   |               |         |           | Number    | Number    | Number    |
|-------------------|---------------|---------|-----------|-----------|-----------|-----------|
|                   |               |         | Number    | of States | of States | of States |
|                   |               |         | of States | with      | with      | with      |
|                   | NH GO Bond    |         | Rated by  | Higher    | Same      | Lower     |
| Rating Agency     | Credit Rating | Outlook | Agency    | Rating    | Rating    | Rating    |
| Fitch             | AA+           | Stable  | 37        | 13        | 11        | 13        |
| Moody's           | Aa1           | Stable  | 39        | 11        |