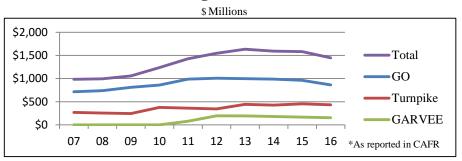

# **State Treasury Dashboard**

February 10, 2017

#### **Liquidity Update**

Operating cash balances on 02/09/17 total \$298 million

#### **Abandoned Property Claims Update**

Claims being processed received as recently as 12/27/16

# **Bonds Outstanding - Fiscal Years 2007-2016**\*



#### State GO Credit Rating (changes in bold italics)

|                   |               |         |           | Number    | Number    | Number    |
|-------------------|---------------|---------|-----------|-----------|-----------|-----------|
|                   |               |         | Number    | of States | of States | of States |
|                   |               |         | of States | with      | with      | with      |
|                   | NH GO Bond    |         | Rated by  | Higher    | Same      | Lower     |
| Rating Agency     | Credit Rating | Outlook | Agency    | Rating    | Rating    | Rating    |
| Fitch             | AA+           | Stable  | 37        | 13        | 11        | 13        |
| Moody's           | Aa1           | Stable  | 39        | 11        |