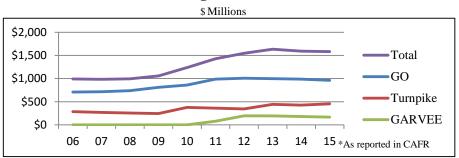

# **State Treasury Dashboard**

January 27, 2017

#### **Liquidity Update**

Operating cash balances on 01/26/17 total \$332 million

#### **Abandoned Property Claims Update**

Claims being processed received as recently as 12/19/17

# **Bonds Outstanding - Fiscal Years 2006-2015**\*



#### State GO Credit Rating (changes in bold italics)

|                   |               |         |           | Number    | Number    | Number    |
|-------------------|---------------|---------|-----------|-----------|-----------|-----------|
|                   |               |         | Number    | of States | of States | of States |
|                   |               |         | of States | with      | with      | with      |
|                   | NH GO Bond    |         | Rated by  | Higher    | Same      | Lower     |
| Rating Agency     | Credit Rating | Outlook | Agency    | Rating    | Rating    | Rating    |
| Fitch             | AA+           | Stable  | 37        | 13        | 11        | 13        |
| Moody's           | Aa1           | Stable  | 39        | 11        |