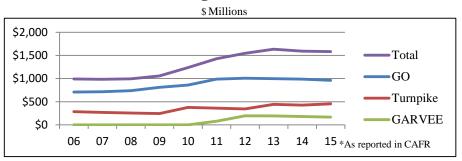

# **State Treasury Dashboard**

January 13, 2017

#### **Liquidity Update**

Operating cash balances on 01/12/17 total \$322 million

#### **Abandoned Property Claims Update**

Claims being processed received as recently as 12/12/16

# **Bonds Outstanding - Fiscal Years 2006-2015**\*



#### State GO Credit Rating (changes in bold italics)

|                   |               |         |           | Number    | Number    | Number    |
|-------------------|---------------|---------|-----------|-----------|-----------|-----------|
|                   |               |         | Number    | of States | of States | of States |
|                   |               |         | of States | with      | with      | with      |
|                   | NH GO Bond    |         | Rated by  | Higher    | Same      | Lower     |
| Rating Agency     | Credit Rating | Outlook | Agency    | Rating    | Rating    | Rating    |
| Fitch             | AA+           | Stable  | 37        | 13        | 11        | 13        |
| Moody's           | Aa1           | Stable  | 39        | 12        |