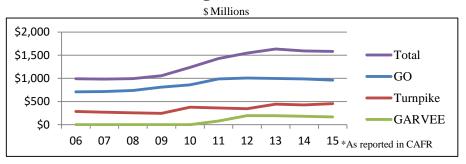

# **State Treasury Dashboard**

December 16, 2016

#### **Liquidity Update**

Operating cash balances on 12/15/16 total \$527 million

## **Abandoned Property Claims Update**

Claims being processed received as recently as 11/07/16

## **Bonds Outstanding - Fiscal Years 2006-2015**\*



#### State GO Credit Rating (changes in bold italics)

|                   |               |         |           | Number    | Number    | Number    |
|-------------------|---------------|---------|-----------|-----------|-----------|-----------|
|                   |               |         | Number    | of States | of States | of States |
|                   |               |         | of States | with      | with      | with      |
|                   | NH GO Bond    |         | Rated by  | Higher    | Same      | Lower     |
| Rating Agency     | Credit Rating | Outlook | Agency    | Rating    | Rating    | Rating    |
| Fitch AA+         |               | Stable  | 37        | 13        | 11        | 13        |
| Moody's           | Aa1           | Stable  | 39        | 12        |