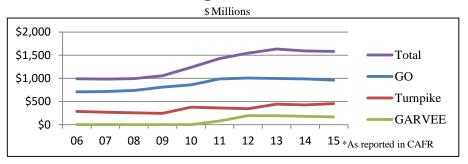

# **State Treasury Dashboard**

June 10, 2016

#### **Liquidity Update**

Operating cash balances on 06/09/16 total \$492 million

## **Abandoned Property Claims Update**

Claims being processed received as recently as 05/23/16

## **Bonds Outstanding - Fiscal Years 2006-2015**\*



#### State GO Credit Rating (changes in bold italics)

|                   |               |         |           | Number    | Number    | Number    |
|-------------------|---------------|---------|-----------|-----------|-----------|-----------|
|                   |               |         | Number    | of States | of States | of States |
|                   |               |         | of States | with      | with      | with      |
|                   | NH GO Bond    |         | Rated by  | Higher    | Same      | Lower     |
| Rating Agency     | Credit Rating | Outlook | Agency    | Rating    | Rating    | Rating    |
| Fitch             | AA+           | Stable  | 37        | 13        | 13        | 11        |
| Moody's           | Aa1           | Stable  | 39        | 12        |