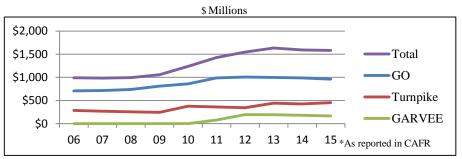

# **State Treasury Dashboard**

May 27, 2016

### **Liquidity Update**

Operating cash balances on 05/26/16 total \$568 million

## **Abandoned Property Claims Update**

Claims being processed received as recently as 05/03/16

# **Bonds Outstanding - Fiscal Years 2006-2015**\*



#### State GO Credit Rating (changes in bold italics)

|                   |               |         |           | Number    | Number    | Number    |
|-------------------|---------------|---------|-----------|-----------|-----------|-----------|
|                   |               |         | Number    | of States | of States | of States |
|                   |               |         | of States | with      | with      | with      |
|                   | NH GO Bond    |         | Rated by  | Higher    | Same      | Lower     |
| Rating Agency     | Credit Rating | Outlook | Agency    | Rating    | Rating    | Rating    |
| Fitch AA+         |               | Stable  | 37        | 13        | 13        | 11        |
| Moody's           | Aa1           | Stable  | 39        | 12        |