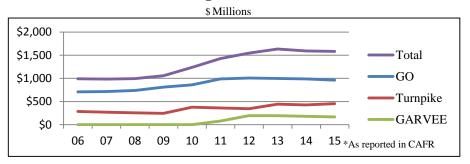

# **State Treasury Dashboard**

April 1, 2016

#### **Liquidity Update**

Operating cash balances on 03/31/16 total \$189 million

## **Abandoned Property Claims Update**

Claims being processed received as recently as 02/18/16

## **Bonds Outstanding - Fiscal Years 2006-2015**\*



#### State GO Credit Rating (changes in bold italics)

|                   |               |         |           | Number    | Number    | Number    |
|-------------------|---------------|---------|-----------|-----------|-----------|-----------|
|                   |               |         | Number    | of States | of States | of States |
|                   |               |         | of States | with      | with      | with      |
|                   | NH GO Bond    |         | Rated by  | Higher    | Same      | Lower     |
| Rating Agency     | Credit Rating | Outlook | Agency    | Rating    | Rating    | Rating    |
| Fitch             | AA+           | Stable  | 37        | 13        | 13        | 11        |
| Moody's           | Aa1           | Stable  | 39        | 12        |