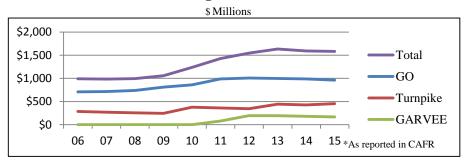

# **State Treasury Dashboard**

March 18, 2016

#### **Liquidity Update**

Operating cash balances on 03/17/16 total \$333 million

## **Abandoned Property Claims Update**

Claims being processed received as recently as 01/27/16

## **Bonds Outstanding - Fiscal Years 2006-2015**\*



#### State GO Credit Rating (changes in bold italics)

|                   |               |         |           | Number    | Number    | Number    |
|-------------------|---------------|---------|-----------|-----------|-----------|-----------|
|                   |               |         | Number    | of States | of States | of States |
|                   |               |         | of States | with      | with      | with      |
|                   | NH GO Bond    |         | Rated by  | Higher    | Same      | Lower     |
| Rating Agency     | Credit Rating | Outlook | Agency    | Rating    | Rating    | Rating    |
| Fitch             | AA+           | Stable  | 37        | 13        | 13        | 11        |
| Moody's           | Aa1           | Stable  | 39        | 12        |