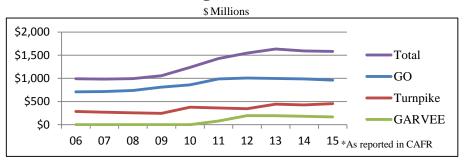

# **State Treasury Dashboard**

March 4, 2016

#### **Liquidity Update**

Operating cash balances on 03/03/16 total \$173 million

## **Abandoned Property Claims Update**

Claims being processed received as recently as 01/14/16

## **Bonds Outstanding - Fiscal Years 2006-2015**\*



#### State GO Credit Rating (changes in bold italics)

|                   |               |         |           | Number    | Number    | Number    |
|-------------------|---------------|---------|-----------|-----------|-----------|-----------|
|                   |               |         | Number    | of States | of States | of States |
|                   |               |         | of States | with      | with      | with      |
|                   | NH GO Bond    |         | Rated by  | Higher    | Same      | Lower     |
| Rating Agency     | Credit Rating | Outlook | Agency    | Rating    | Rating    | Rating    |
| Fitch             | AA+           | Stable  | 37        | 13        | 13        | 11        |
| Moody's           | Aa1           | Stable  | 39        | 12        |