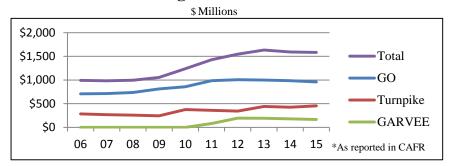

# **State Treasury Dashboard**

February 19, 2016

#### **Liquidity Update**

Operating cash balances on 02/18/16 total \$200.0 million

#### **Abandoned Property Claims Update**

Claims being processed received as recently as 12/30/15

#### **Bonds Outstanding - Fiscal Years 2006-2015**\*



## State GO Credit Rating (changes in bold italics)

|                   |               |         |           | Number    | Number    |              |
|-------------------|---------------|---------|-----------|-----------|-----------|--------------|
|                   |               |         | Number    | of States | of States |              |
|                   |               |         | of States | with      | with      | Number of    |
|                   | NH GO Bond    |         | Rated by  | Higher    | Same      | States with  |
| Rating Agency     | Credit Rating | Outlook | Agency    | Rating    | Rating    | Lower Rating |
| Fitch             | AA+           | Stable  | 37        | 13        | 13        | 11           |
| Moody's           | Aa1           | Stable  | 39