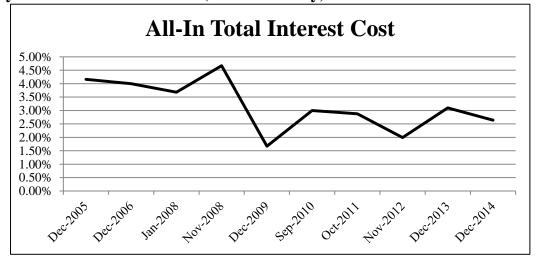

## **New Money GO Bond Issue Results (fixed rate only)**

| New Money GO    | All-In Total Interest |  |  |
|-----------------|-----------------------|--|--|
| Bond Issue      | Cost (TIC)            |  |  |
| Dec-2005        | 4.160%                |  |  |
| Dec-2006        | 4.000%                |  |  |
| Jan-2008        | 3.680%                |  |  |
| Nov-2008        | 4.670%                |  |  |
| Dec-2009        | 1.670%                |  |  |
| Sep-2010        | 2.997%                |  |  |
| Oct-2011        | 2.880%                |  |  |
| Nov-2012        | 1.990%                |  |  |
| Dec-2013        | 3.099%                |  |  |
| Dec-2014        | 2.642%                |  |  |
| Unweighted Avg. | 3.179%                |  |  |