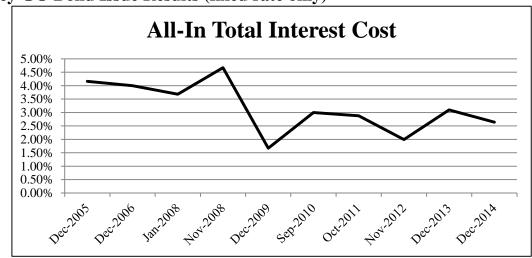

## **New Money GO Bond Issue Results (fixed rate only)**

| New Money GO    | All-In Total Interest |  |  |
|-----------------|-----------------------|--|--|
| Bond Issue      | Cost (TIC)            |  |  |
| Dec-2005        | 4.160%                |  |  |
| Dec-2006        | 4.000%                |  |  |
| Jan-2008        | 3.680%                |  |  |
| Nov-2008        | 4.670%                |  |  |
| Dec-2009        | 1.670%                |  |  |
| Sep-2010        | 2.997%                |  |  |
| Oct-2011        | 2.880%                |  |  |
| Nov-2012        | 1.990%                |  |  |
| Dec-2013        | 3.099%                |  |  |
| Dec-2014        | 2.642%                |  |  |
| Unweighted Avg. | 3.179%                |  |  |