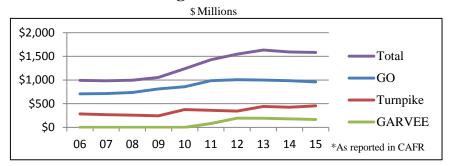

# **State Treasury Dashboard**

February 5, 2016

#### **Liquidity Update**

Operating cash balances on 02/04/16 total \$184.0 million

#### **Abandoned Property Claims Update**

Claims being processed received as recently as 12/12/15

## **Bonds Outstanding - Fiscal Years 2006-2015**\*



## State GO Credit Rating (changes in bold italics)

|                   |               |         |           | Number    | Number    |              |
|-------------------|---------------|---------|-----------|-----------|-----------|--------------|
|                   |               |         | Number    | of States | of States |              |
|                   |               |         | of States | with      | with      | Number of    |
|                   | NH GO Bond    |         | Rated by  | Higher    | Same      | States with  |
| Rating Agency     | Credit Rating | Outlook | Agency    | Rating    | Rating    | Lower Rating |
| Fitch             | AA+           | Stable  | 37        | 13        | 13        | 11           |
| Moody's           | Aa1           | Stable  | 39