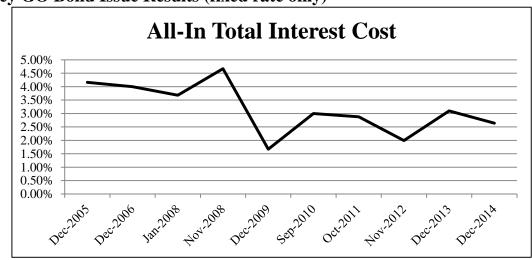

# **New Money GO Bond Issue Results (fixed rate only)**

| New Money GO    | All-In Total Interest |  |  |
|-----------------|-----------------------|--|--|
| Bond Issue      | Cost (TIC)            |  |  |
| Dec-2005        | 4.160%                |  |  |
| Dec-2006        | 4.000%                |  |  |
| Jan-2008        | 3.680%                |  |  |
| Nov-2008        | 4.670%                |  |  |
| Dec-2009        | 1.670%                |  |  |
| Sep-2010        | 2.997%                |  |  |
| Oct-2011        | 2.880%                |  |  |
| Nov-2012        | 1.990%                |  |  |
| Dec-2013        | 3.099%                |  |  |
| Dec-2014        | 2.642%                |  |  |
| Unweighted Avg. | 3.179%                |  |  |