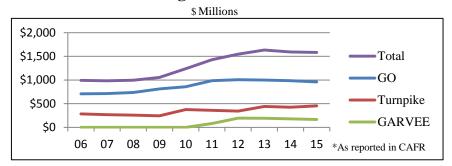

# **State Treasury Dashboard**

January 22, 2016

# **Liquidity Update**

Operating cash balances on 01/21/16 total \$215.0 million

### **Abandoned Property Claims Update**

Claims being processed received as recently as 12/14/15

# **Bonds Outstanding - Fiscal Years 2006-2015**\*



### State GO Credit Rating (changes in bold italics)

|                   |               |         | ` 0       |           |           |              |
|-------------------|---------------|---------|-----------|-----------|-----------|--------------|
|                   |               |         |           | Number    | Number    |              |
|                   |               |         | Number    | of States | of States |              |
|                   |               |         | of States | with      | with      | Number of    |
|                   | NH GO Bond    |         | Rated by  | Higher    | Same      | States with  |
| Rating Agency     | Credit Rating | Outlook | Agency    | Rating    | Rating    | Lower Rating |
| Fitch             | AA+           | Stable  | 37