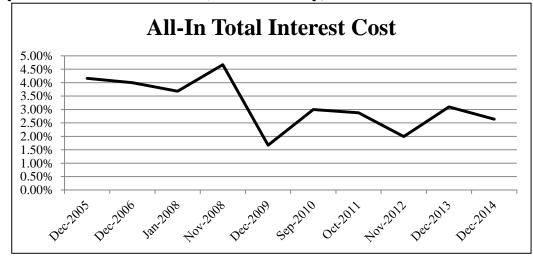

# **New Money GO Bond Issue Results (fixed rate only)**

| New Money GO    | All-In Total Interest |  |  |
|-----------------|-----------------------|--|--|
| Bond Issue      | Cost (TIC)            |  |  |
| Dec-2005        | 4.160%                |  |  |
| Dec-2006        | 4.000%                |  |  |
| Jan-2008        | 3.680%                |  |  |
| Nov-2008        | 4.670%                |  |  |
| Dec-2009        | 1.670%                |  |  |
| Sep-2010        | 2.997%                |  |  |
| Oct-2011        | 2.880%                |  |  |
| Nov-2012        | 1.990%                |  |  |
| Dec-2013        | 3.099%                |  |  |
| Dec-2014        | 2.642%                |  |  |
| Unweighted Avg. | 3.179%                |  |  |