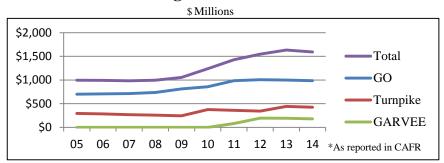

# **State Treasury Dashboard**

January 8, 2016

# **Liquidity Update**

Operating cash balances on 01/07/16 total \$204.0 million

#### **Abandoned Property Claims Update**

Claims being processed received as recently as 12/01/15

# **Bonds Outstanding - Fiscal Years 2005-2014**\*



# State GO Credit Rating (changes in bold italics)

|                   |               |         |           | Number    | Number    |              |
|-------------------|---------------|---------|-----------|-----------|-----------|--------------|
|                   |               |         | Number    | of States | of States |              |
|                   |               |         | of States | with      | with      | Number of    |
|                   | NH GO Bond    |         | Rated by  | Higher    | Same      | States with  |
| Rating Agency     | Credit Rating | Outlook | Agency    | Rating    | Rating    | Lower Rating |
| Fitch             | AA+           | Stable  | 37        | 13        | 13        | 11           |
| Moody's           | Aa1           | Stable  | 39