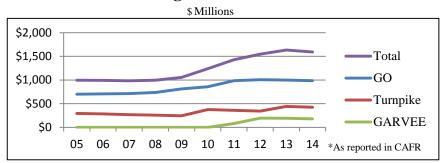

# **State Treasury Dashboard**

November 13, 2015

#### **Liquidity Update**

Operating cash balances on 11/12/15 total \$359.0 million

#### **Abandoned Property Claims Update**

Claims being processed received as recently as 09/29/15

## **Bonds Outstanding - Fiscal Years 2005-2014**\*



## State GO Credit Rating (changes in bold italics)

|                   |               |         |           | Number    | Number    |              |
|-------------------|---------------|---------|-----------|-----------|-----------|--------------|
|                   |               |         | Number    | of States | of States |              |
|                   |               |         | of States | with      | with      | Number of    |
|                   | NH GO Bond    |         | Rated by  | Higher    | Same      | States with  |
| Rating Agency     | Credit Rating | Outlook | Agency    | Rating    | Rating    | Lower Rating |
| Fitch             | AA+           | Stable  | 37        | 13        | 13        | 11           |
| Moody's           | Aa1           | Stable  | 39