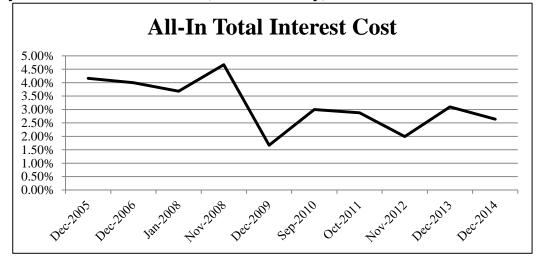

## New Money GO Bond Issue Results (fixed rate only)

| New Money GO    | All-In Total Interest |  |  |
|-----------------|-----------------------|--|--|
| Bond Issue      | Cost (TIC)            |  |  |
| Dec-2005        | 4.160%                |  |  |
| Dec-2006        | 4.000%                |  |  |
| Jan-2008        | 3.680%                |  |  |
| Nov-2008        | 4.670%                |  |  |
| Dec-2009        | 1.670%                |  |  |
| Sep-2010        | 2.997%                |  |  |
| Oct-2011        | 2.880%                |  |  |
| Nov-2012        | 1.990%                |  |  |
| Dec-2013        | 3.099%                |  |  |
| Dec-2014        | 2.642%                |  |  |
| Unweighted Avg. | 3.179%                |  |  |