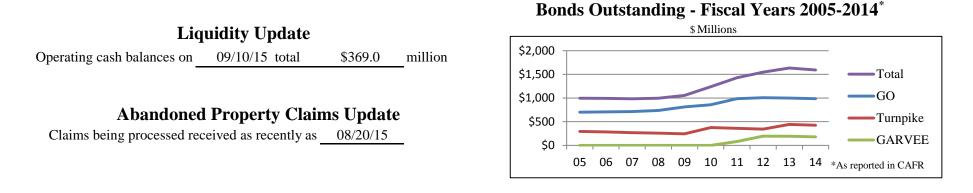

## **State Treasury Dashboard**

September 11, 2015



## State GO Credit Rating (changes in bold italics)

|                   |               |         |           | Number    | Number    |              |
|-------------------|---------------|---------|-----------|-----------|-----------|--------------|
|                   |               |         | Number    | of States | of States |              |
|                   |               |         | of States | with      | with      | Number of    |
|                   | NH GO Bond    |         | Rated by  | Higher    | Same      | States with  |
| Rating Agency     | Credit Rating | Outlook | Agency    | Rating    | Rating    | Lower Rating |
| Fitch             | AA+           | Stable  | 37        | 13        | 13        | 11           |
| Moody's           | Aa1           | Stable  | 39