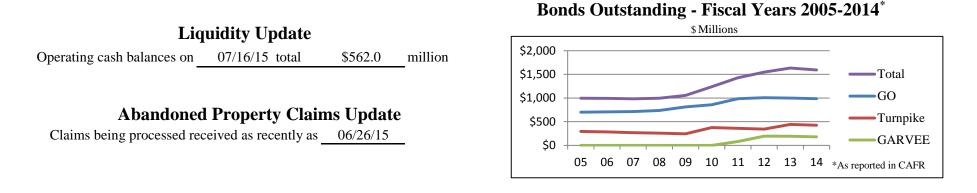

## **State Treasury Dashboard**

July 17, 2015



## State GO Credit Rating (changes in bold italics)

|                   |               |         |           | Number    | Number    |              |
|-------------------|---------------|---------|-----------|-----------|-----------|--------------|
|                   |               |         | Number    | of States | of States |              |
|                   |               |         | of States | with      | with      | Number of    |
|                   | NH GO Bond    |         | Rated by  | Higher    | Same      | States with  |
| Rating Agency     | Credit Rating | Outlook | Agency    | Rating    | Rating    | Lower Rating |
| Fitch             | AA+           | Stable  | 37        | 13        | 13        | 11           |
| Moody's           | Aa1           | Stable  | 39