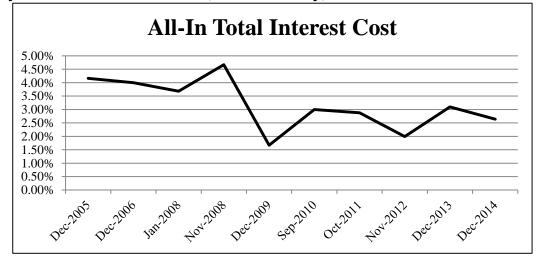

## New Money GO Bond Issue Results (fixed rate only)

| New Money GO    | All-In Total Interest |  |  |
|-----------------|-----------------------|--|--|
| Bond Issue      | Cost (TIC)            |  |  |
| Dec-2005        | 4.160%                |  |  |
| Dec-2006        | 4.000%                |  |  |
| Jan-2008        | 3.680%                |  |  |
| Nov-2008        | 4.670%                |  |  |
| Dec-2009        | 1.670%                |  |  |
| Sep-2010        | 2.997%                |  |  |
| Oct-2011        | 2.880%                |  |  |
| Nov-2012        | 1.990%                |  |  |
| Dec-2013        | 3.099%                |  |  |
| Dec-2014        | 2.642%                |  |  |
| Unweighted Avg. | 3.179%                |  |  |